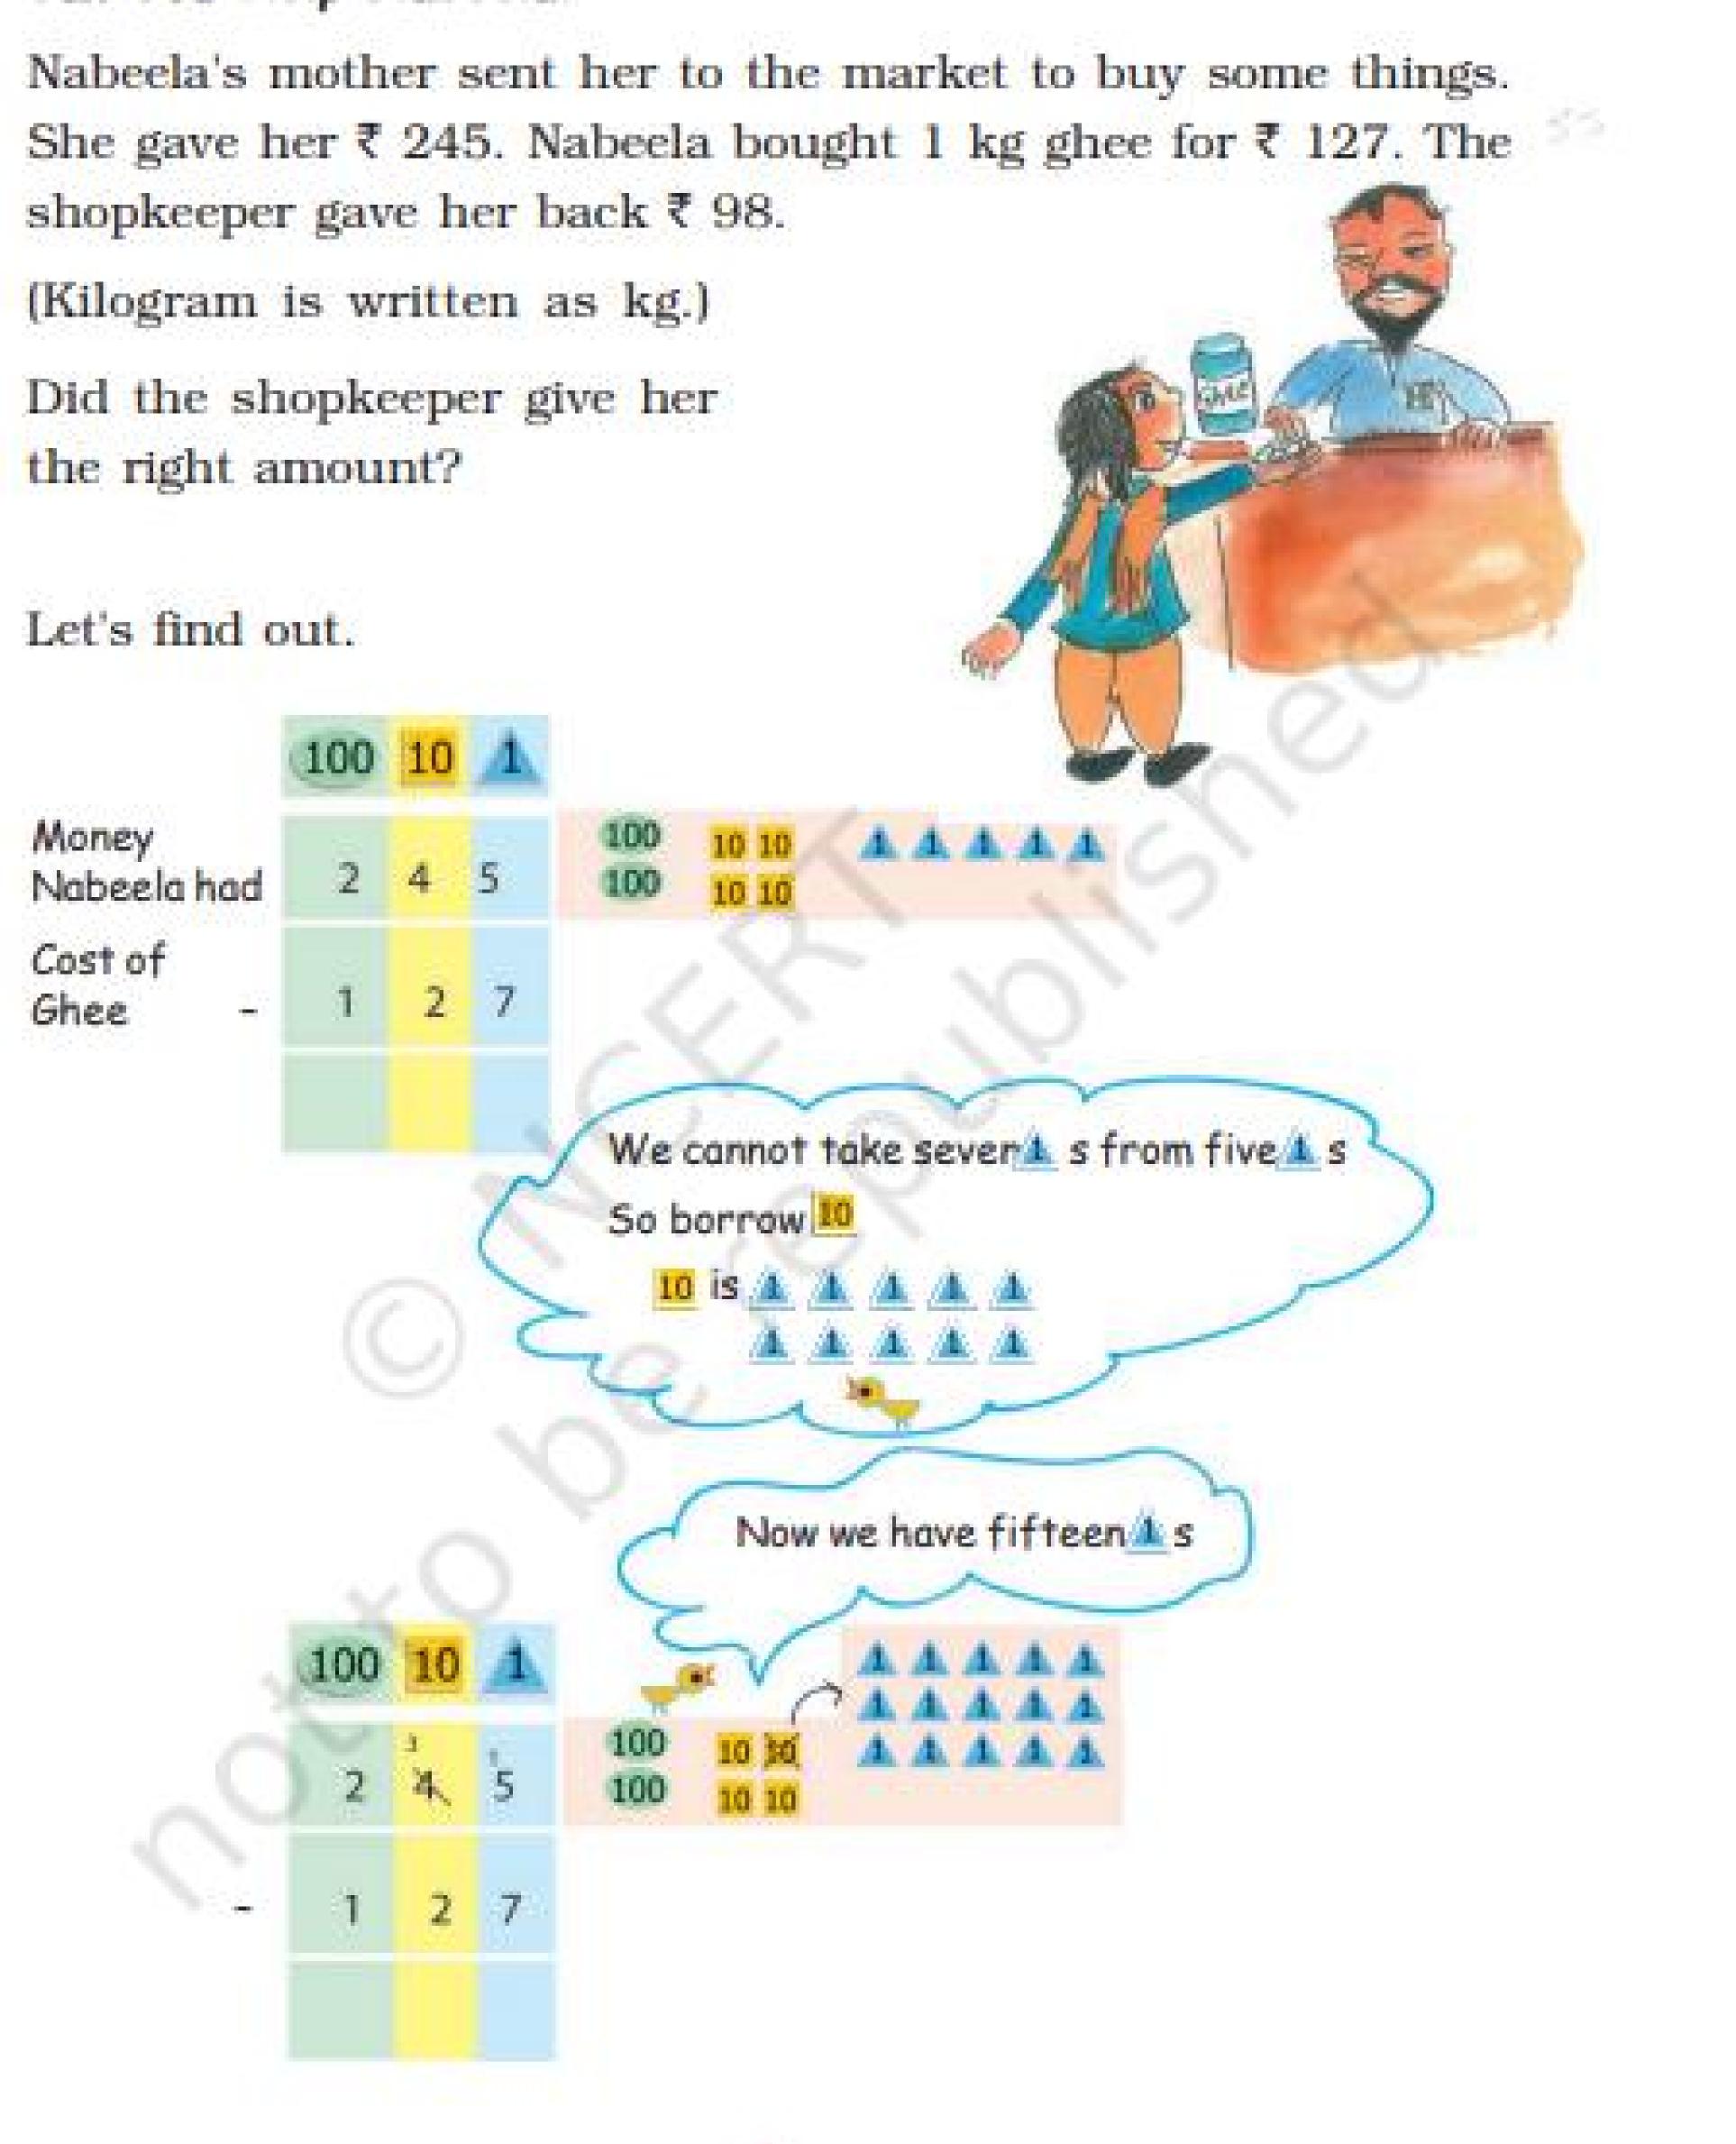

#### Can You Help Nabeela?

Inverse operations have numerous real-world applications. For example, understanding addition and subtraction as inverse operations is essential for handling money, calculating change, and budgeting. These skills are not only valuable in school but also in various aspects of everyday life.