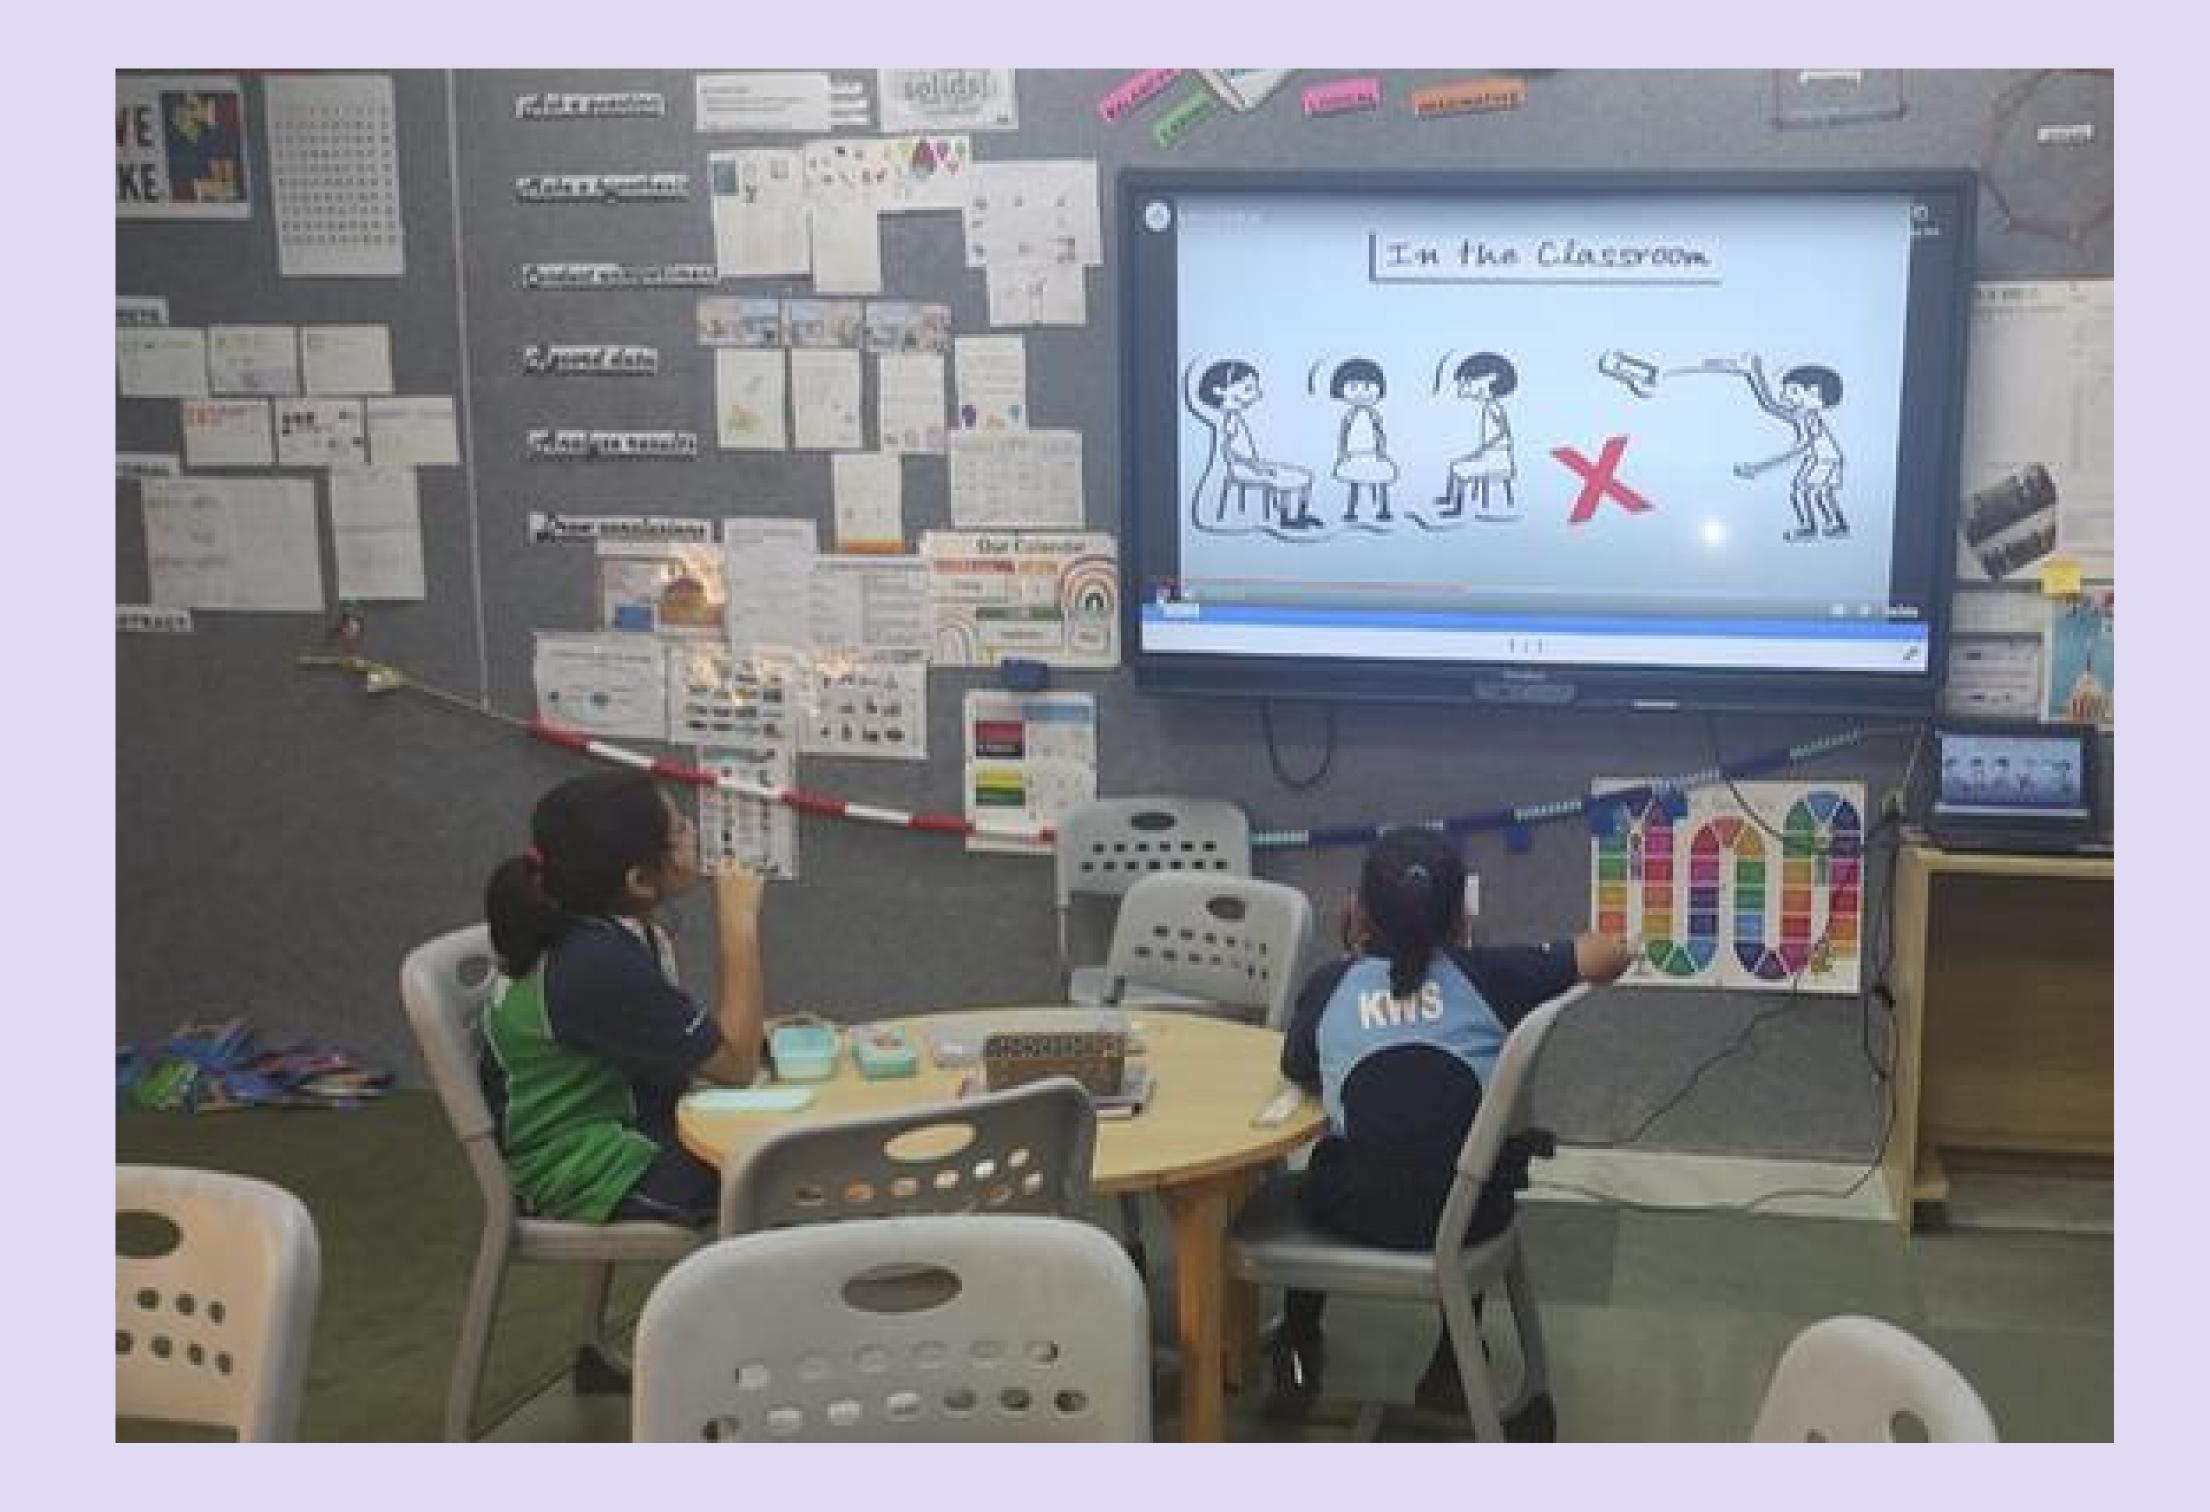

# In Social Science, we watched videos to learn about safety in school, at home and on the road. We had lively discussions, shared ideas and now know how to be safe in different places. It was a