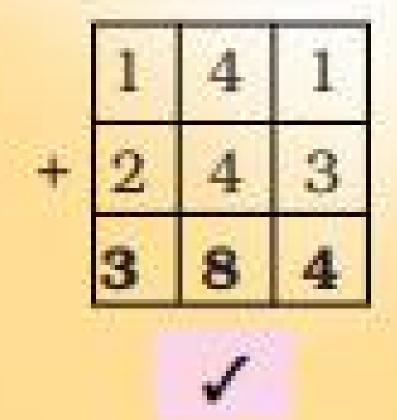

#### NUMERACY We have started out new lesson 'Fun With Give and Take', which is based on Addition and Subtraction. We are enhancing our calculation skill by using the inverse operation.

Check Rashi's subtraction using addition. Give her a 🖌 for every right answer.

|   | 9 | 8 | 4 |
|---|---|---|---|
| - | 2 | 4 | 3 |
|   | 1 | 4 | 1 |

| [ | 3 | 5 | 6 |
|---|---|---|---|
| - | 2 | 4 | 7 |
|   | 1 | 1 | 9 |

|   |   |   |   | 10 |
|---|---|---|---|----|
|   |   |   |   |    |
|   | - | + | - | -  |
| * |   |   |   |    |
|   |   |   |   |    |
|   | - | - | - | -  |