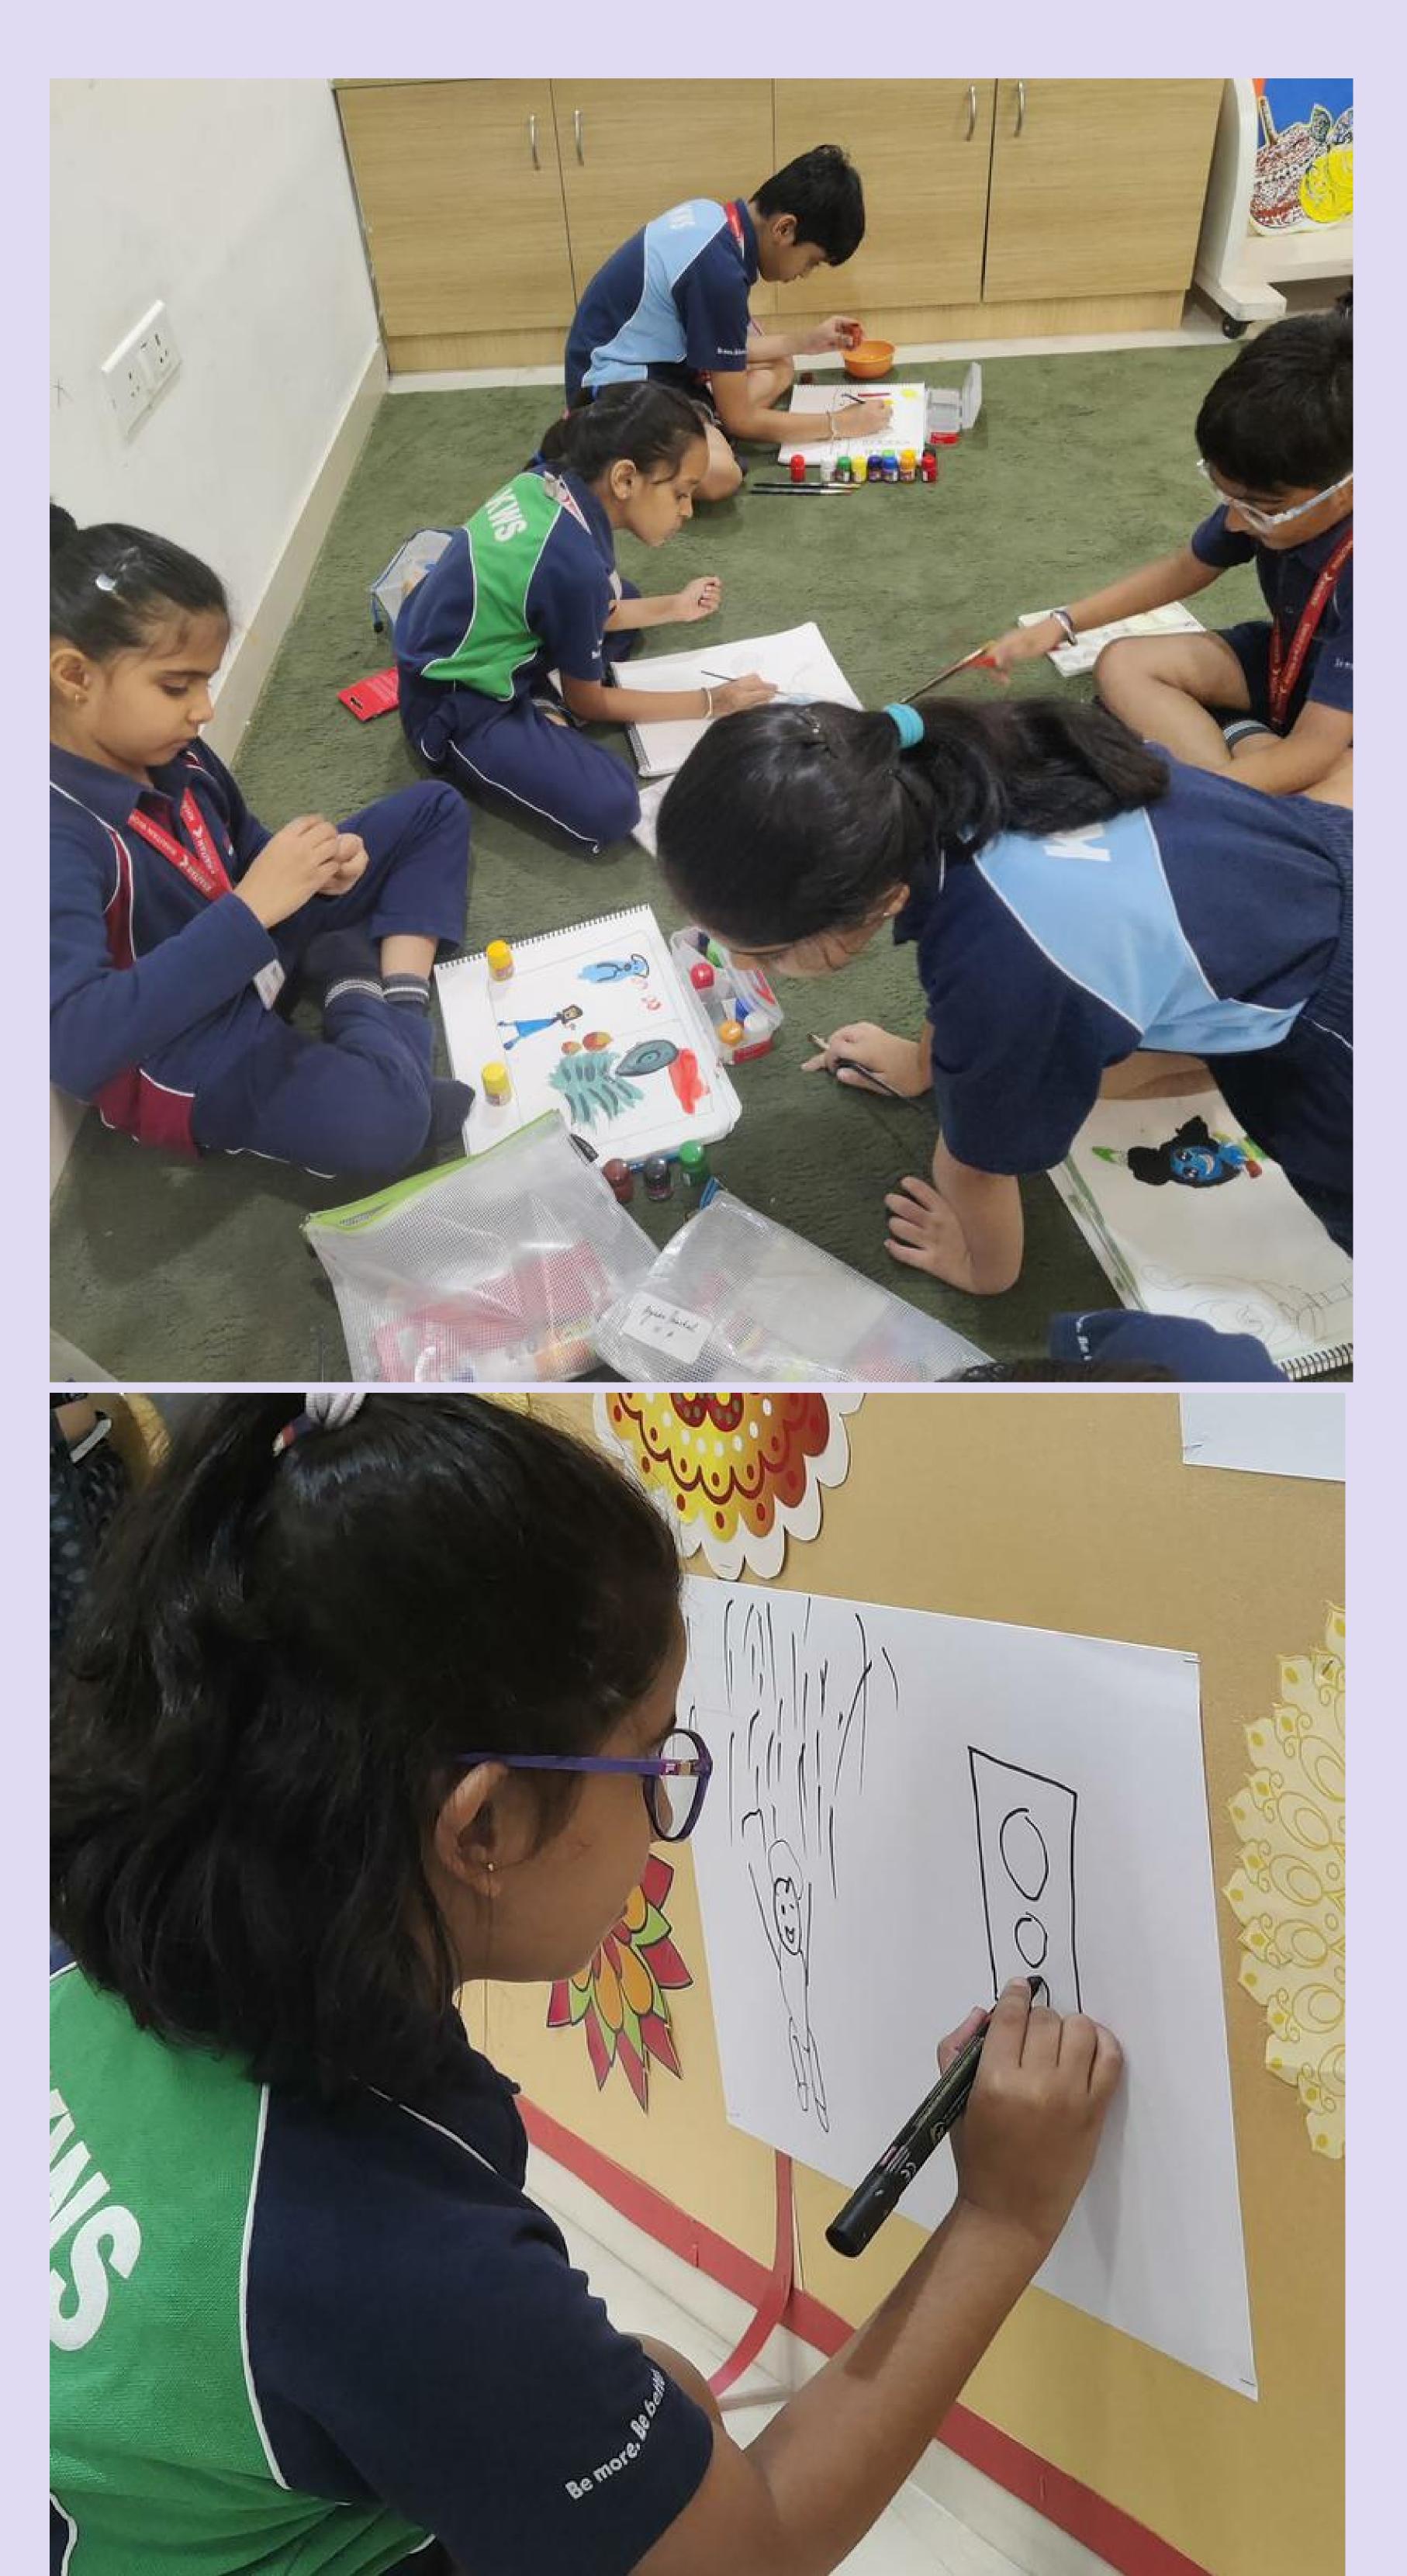

VISUAL ARTS Our students were treated to a special art class where they had two exciting choices. One group opted for a picturesque adventure through the art game, while the other group decided to paint compositions based on the themes of Teachers' Day or Krishna. Both options allowed our young artists to express themselves creatively and pay tribute to their teachers or explore the beauty of Krishna's stories through art. It was a day filled with artistic choices, joyful learning, and a celebration of both our educators and the rich cultural heritage of Krishna's tales.