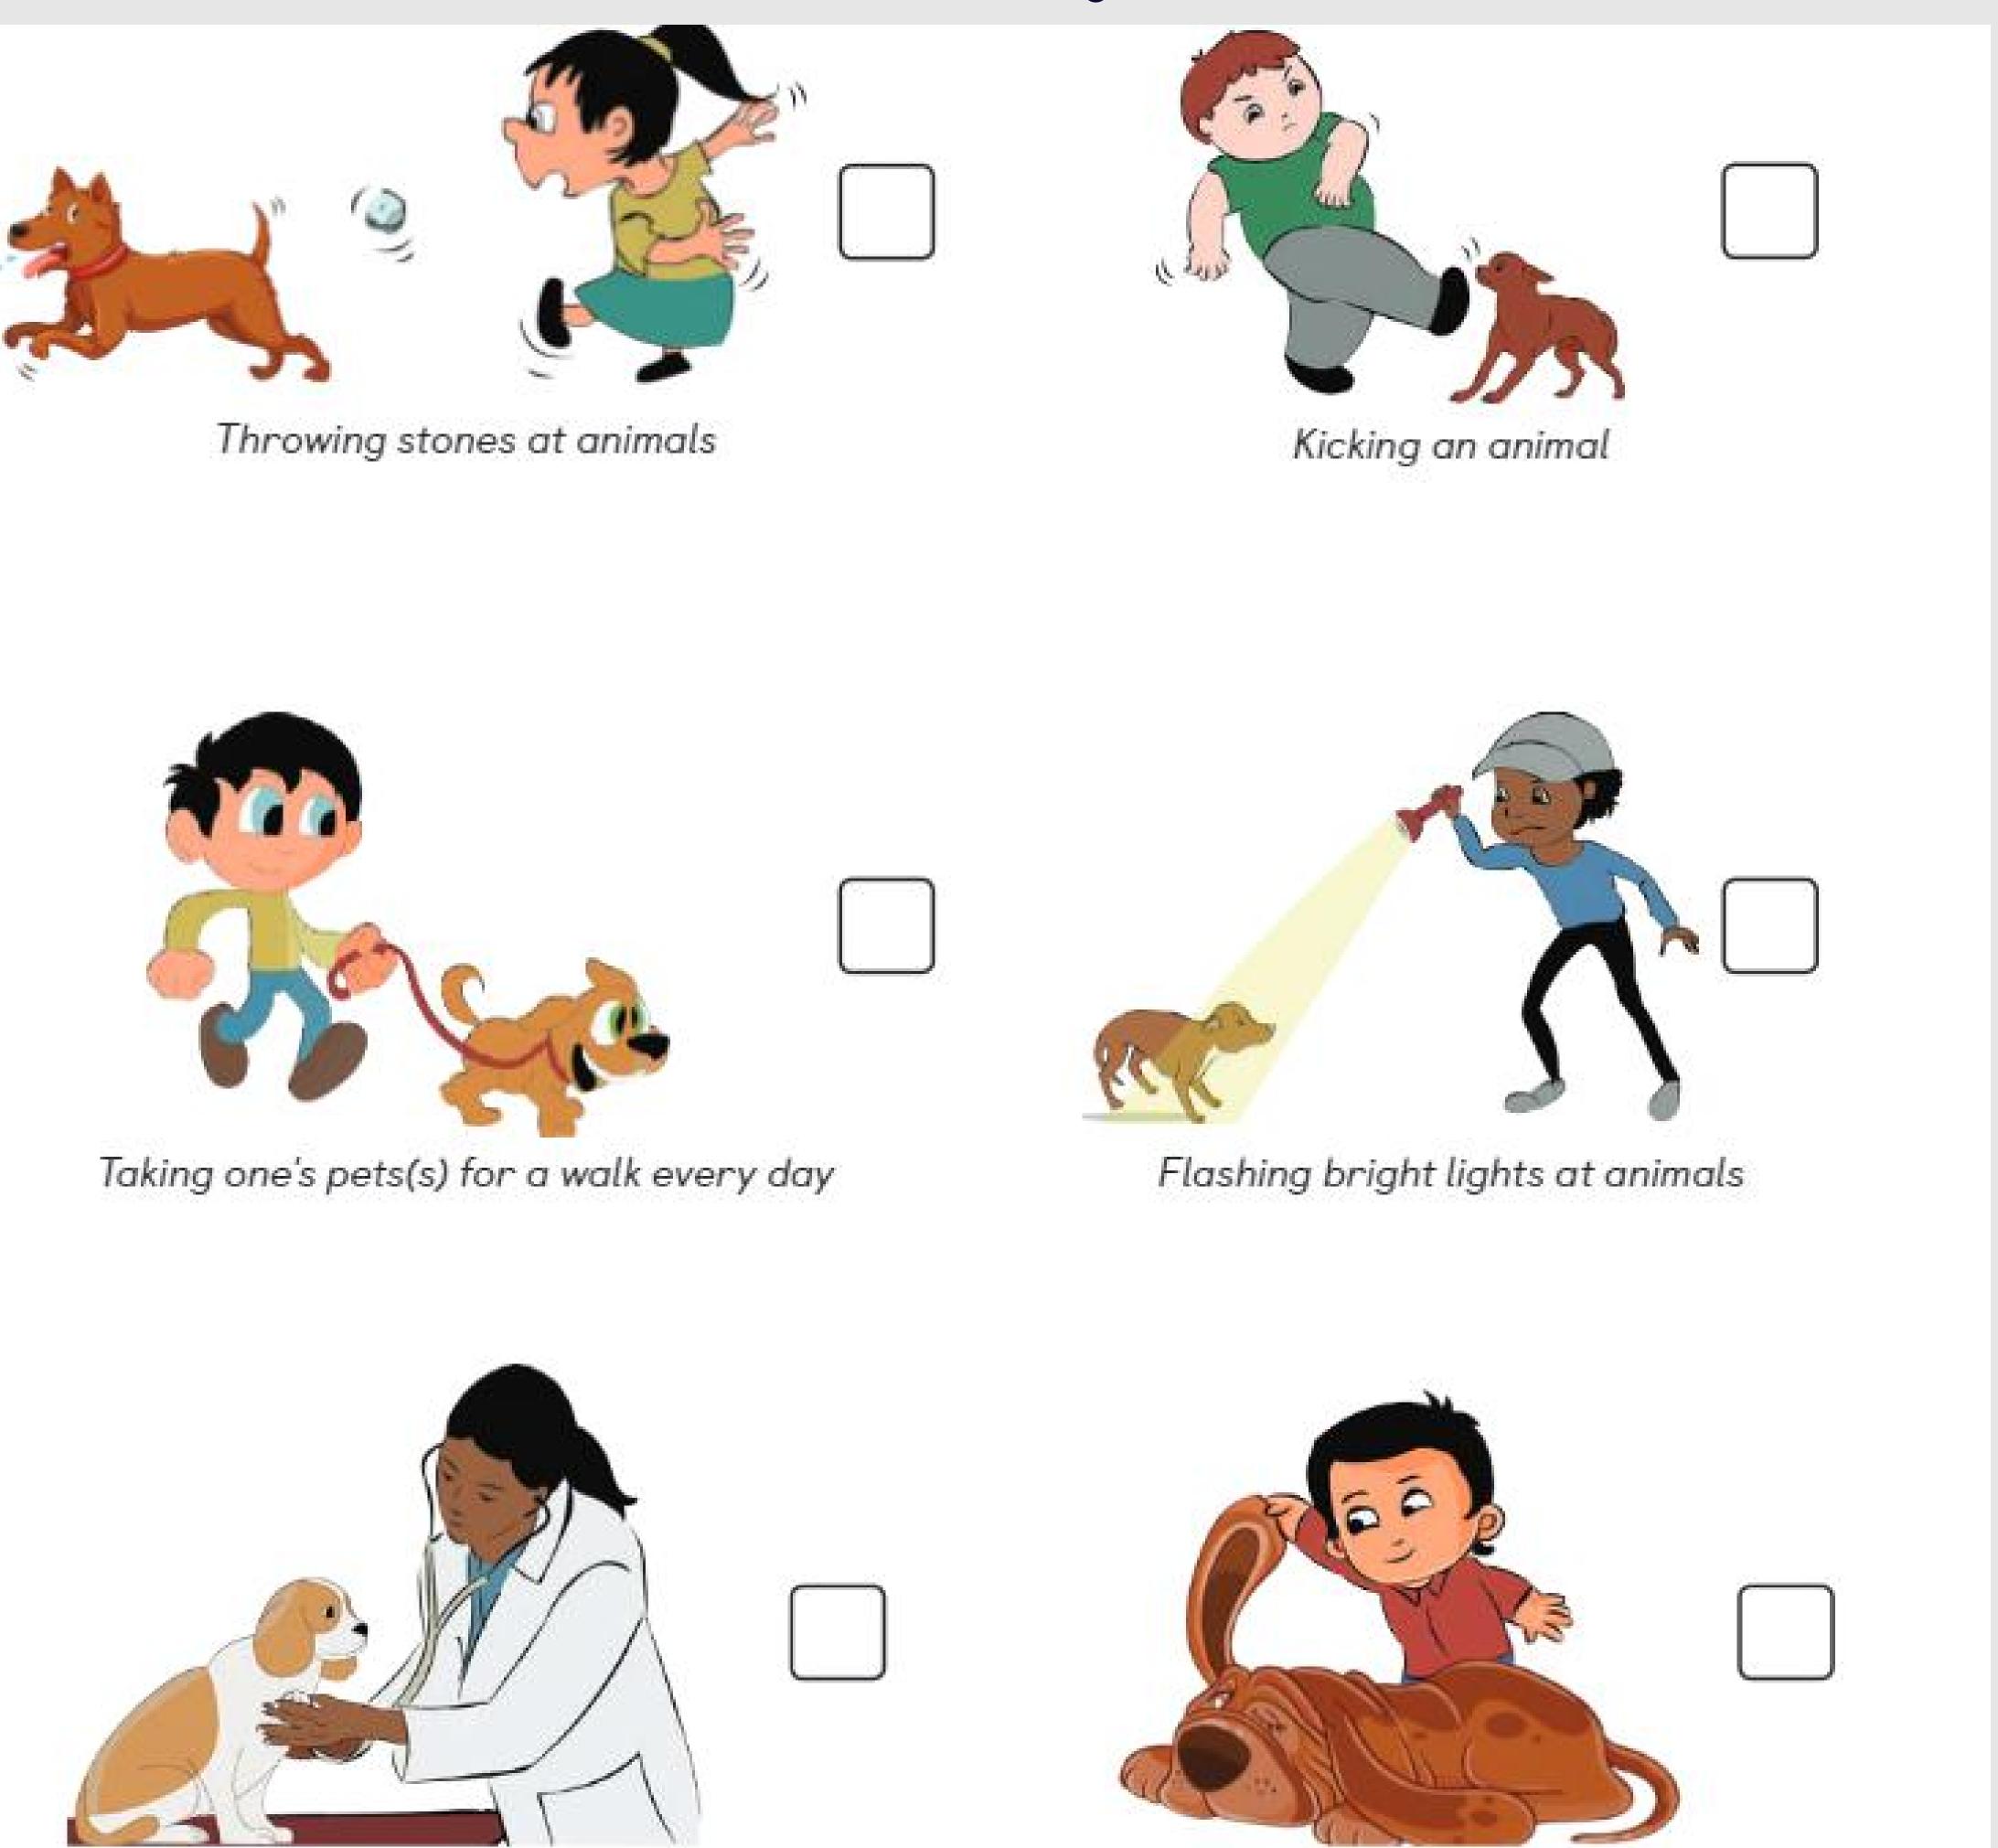

# SCIENCE

Providing fresh water and healthy food

Providing shelter and a comfortable resting area

Providing regular health checkups

Maintaining a regular schedule for food and play time

#### This week we have assessed ourself by solving the book excercise and worksheet provided. We have also learnt how to take care of pet and stray animals, what could be done to save and make their life comfortable? It taught us empathy and compassion and also an early interest in animals can lead to future careers in fields such as biology, zoology, or environmental conservation.