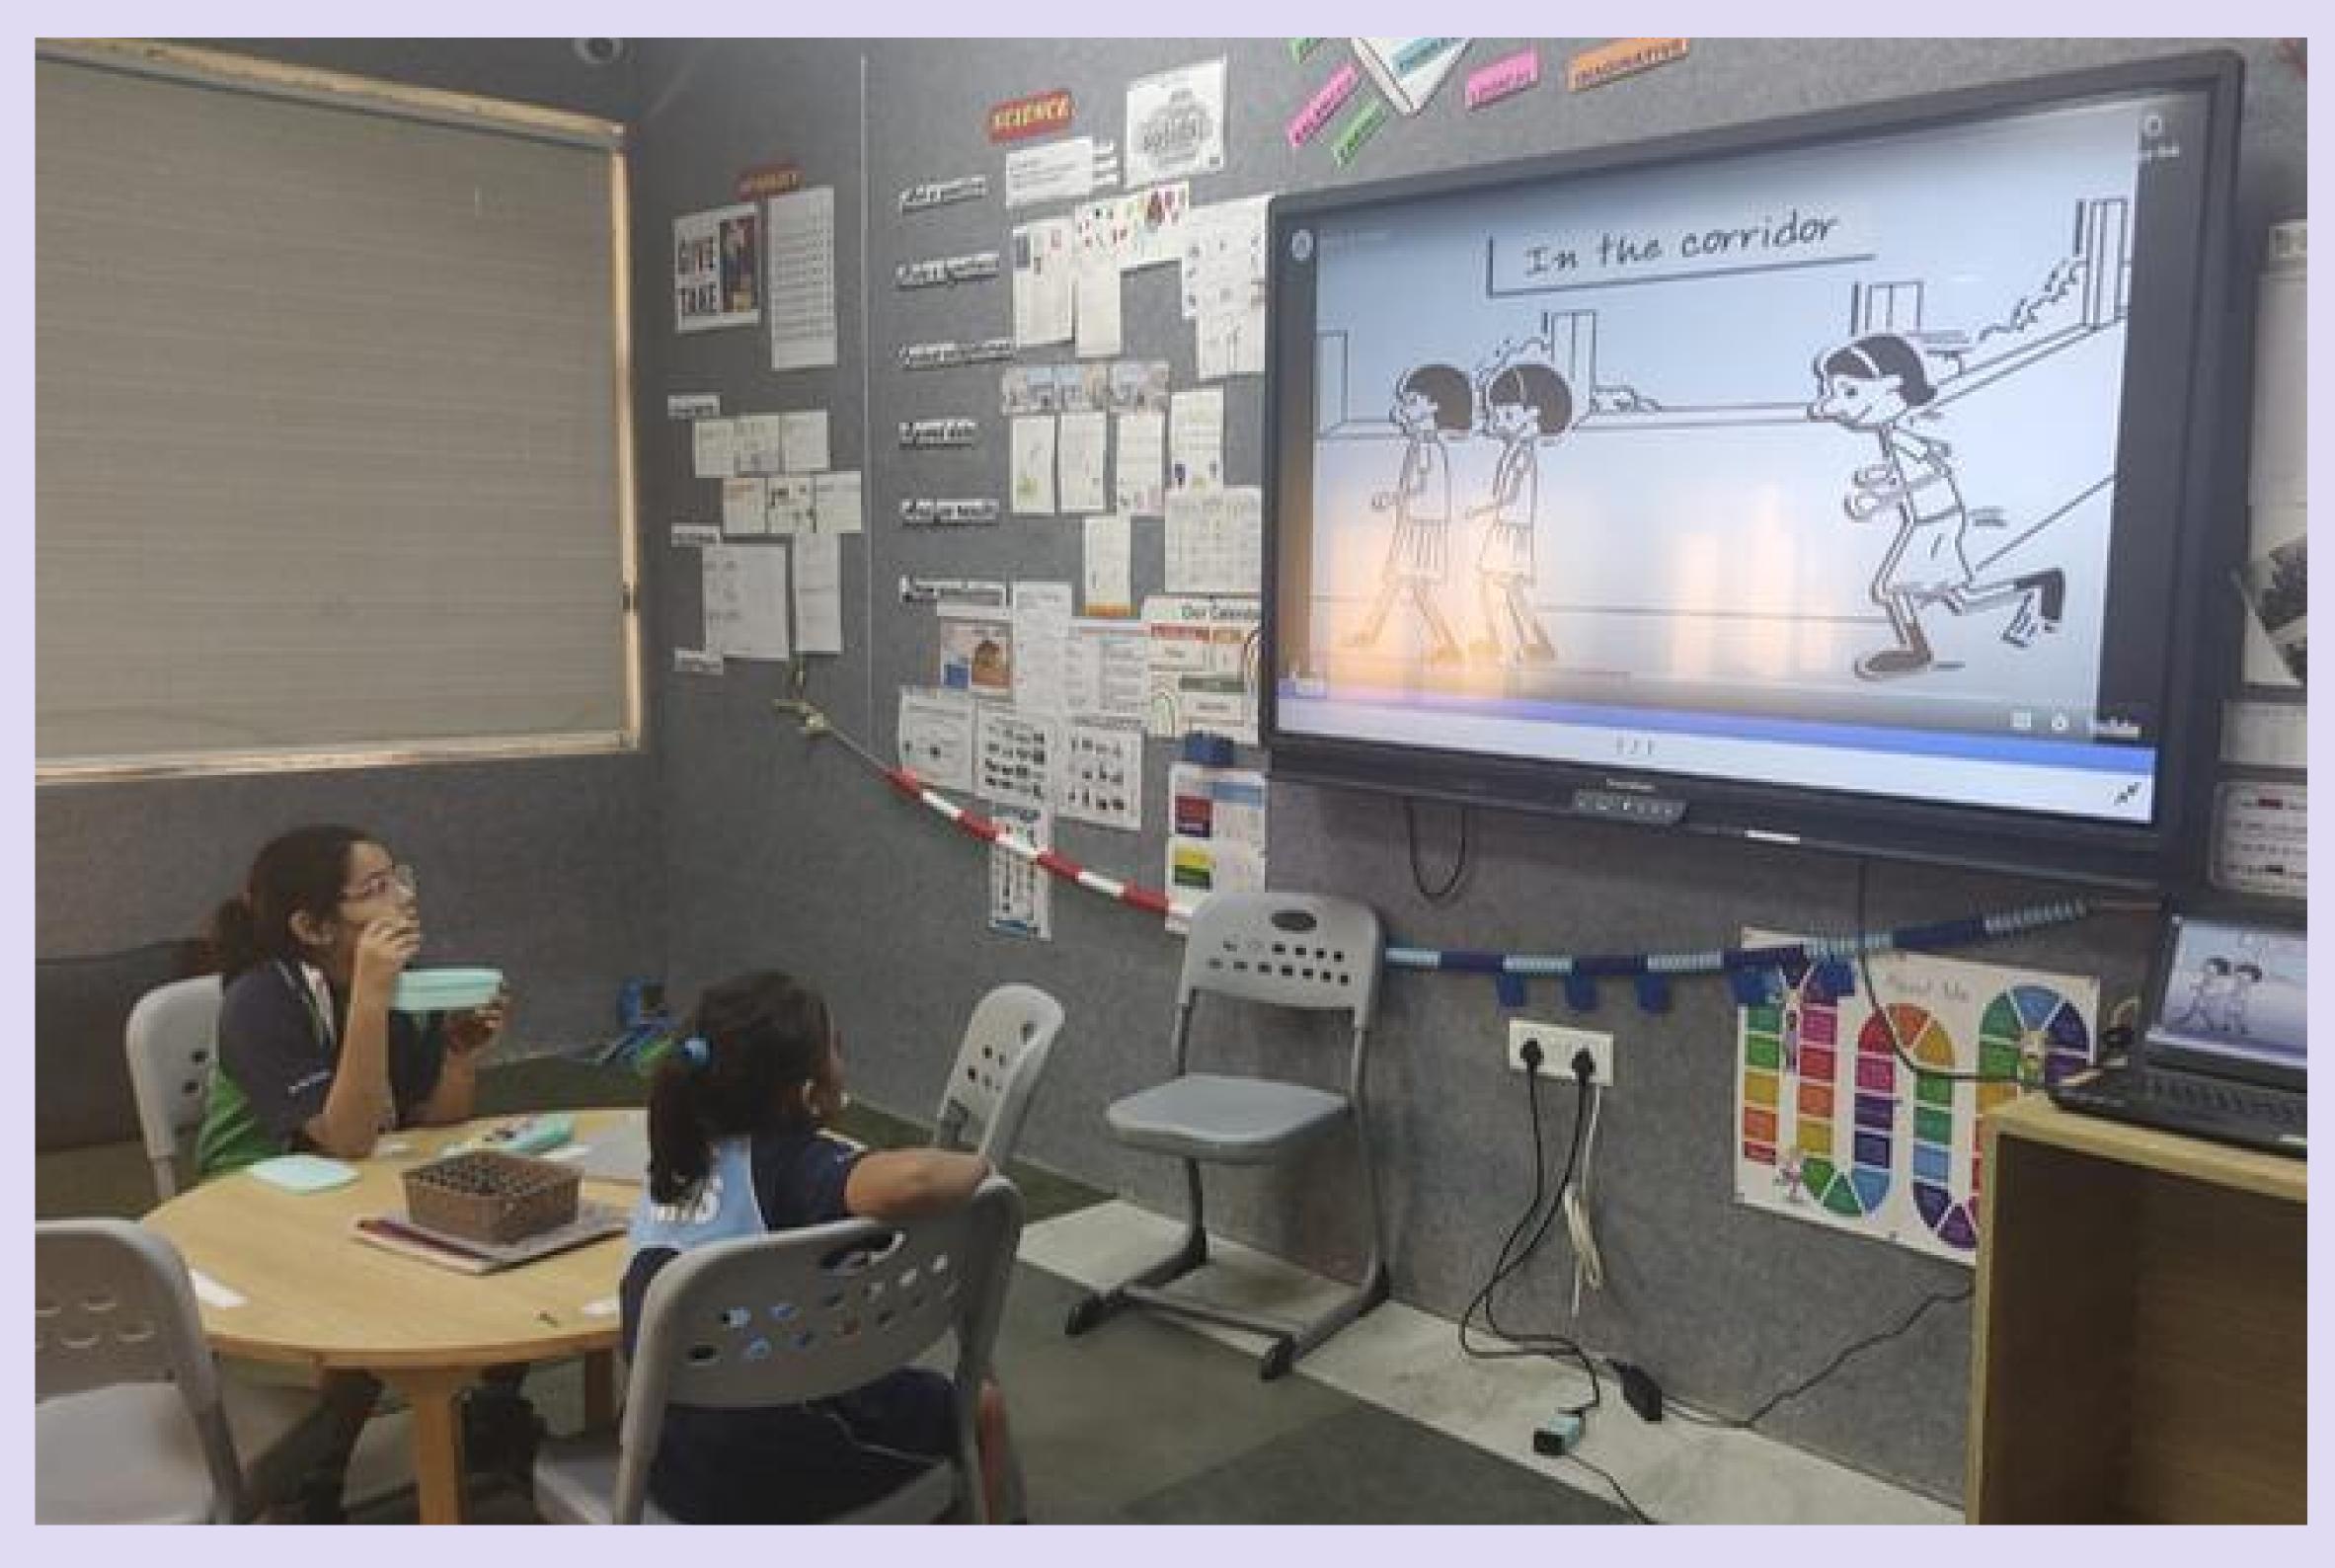

# In Social Science, we watched videos to learn about safety in school, at home and on the road. We had lively discussions, shared ideas and now know how to be safe in different places. It was a