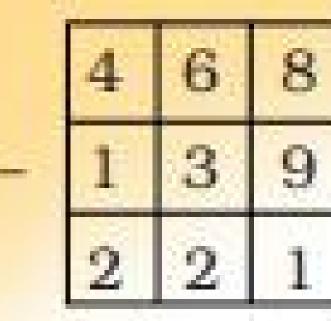

#### NUMERACY We have started out new lesson 'Fun With Give and Take', which is based on Addition and Subtraction. We are enhancing our calculation skill by using the inverse operation.

Check Rashi's subtraction using addition. Give her a 🖌 for every right answer.

|   | 4 | 6 | 8 |
|---|---|---|---|
| - | 1 | 3 | 9 |
|   | 2 | 2 | 1 |

|  | _ |   |
|--|---|---|
|  |   |   |
|  |   |   |
|  |   |   |
|  |   |   |
|  |   |   |
|  |   |   |
|  |   |   |
|  |   |   |
|  |   |   |
|  |   |   |
|  |   |   |
|  |   | - |
|  |   | F |
|  |   |   |
|  |   |   |
|  |   |   |
|  |   | F |
|  |   | F |
|  |   | Γ |
|  |   | Γ |
|  |   | Γ |
|  |   | Γ |
|  |   | Γ |
|  |   | Γ |
|  |   | Γ |
|  |   |   |
|  |   |   |
|  |   |   |
|  |   | Ľ |
|  |   | L |
|  |   | Ľ |
|  |   |   |
|  |   |   |
|  |   |   |