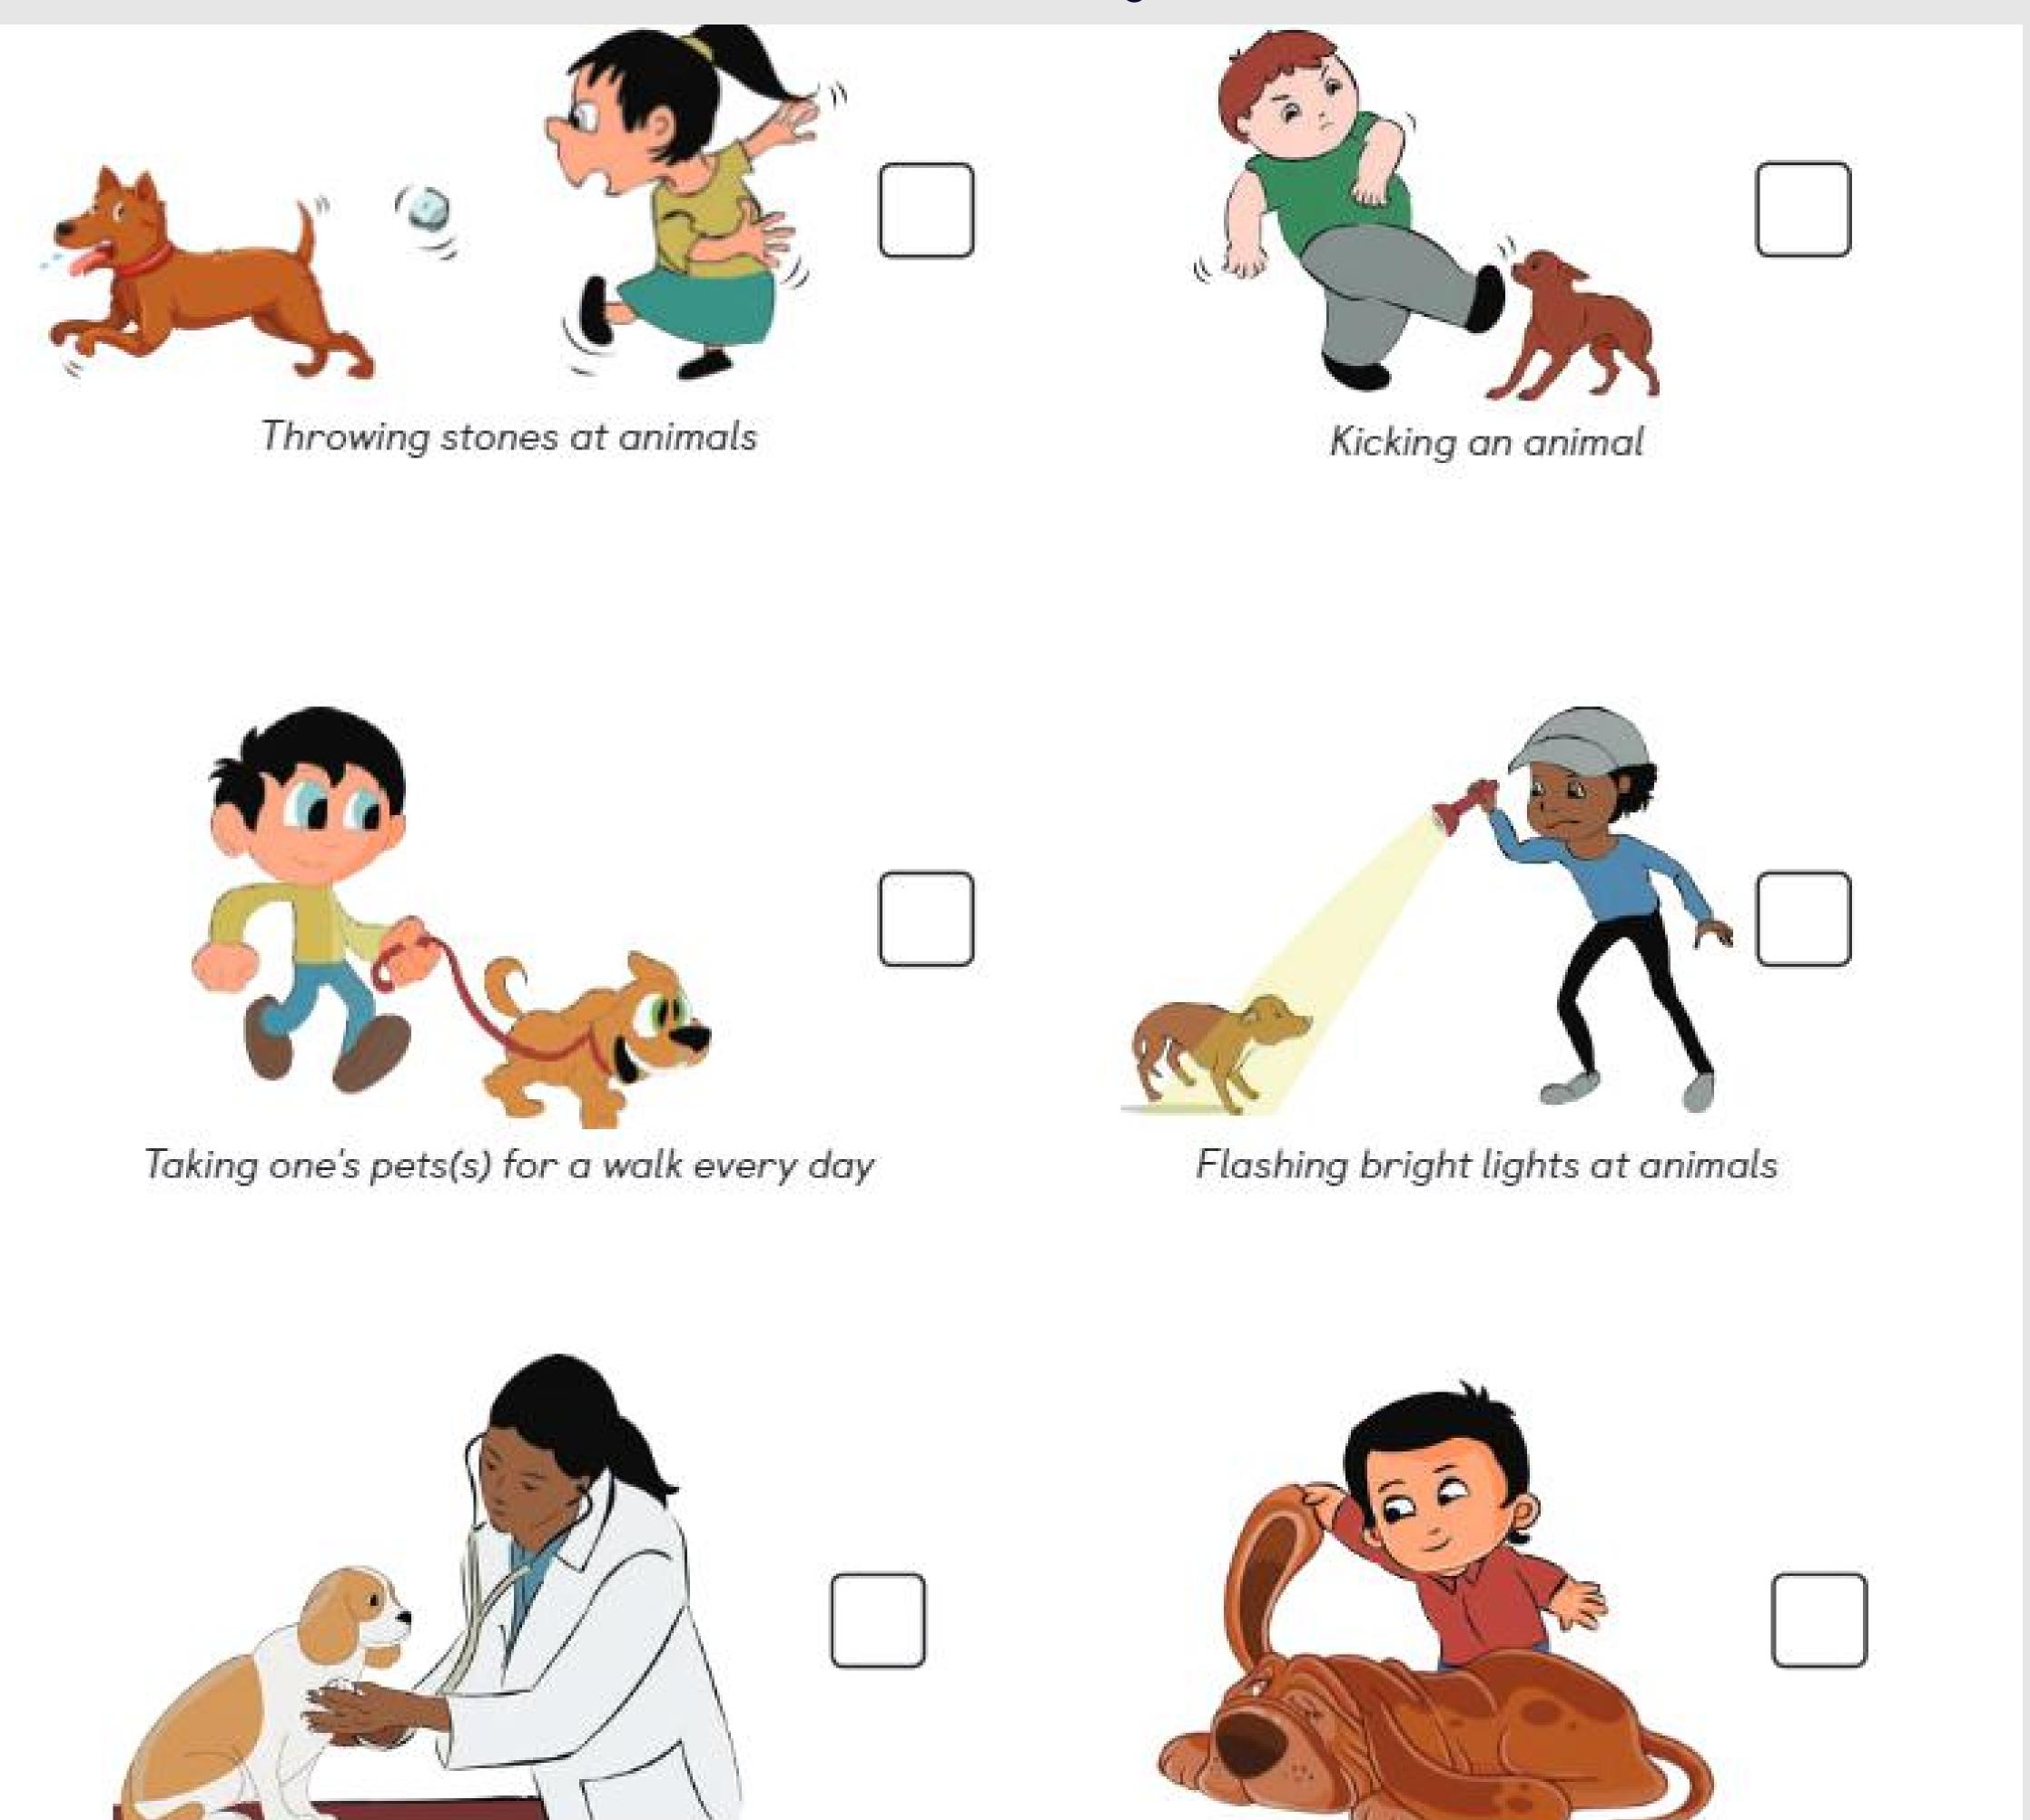

# SCIENCE

Providing fresh water and healthy food

Providing shelter and a comfortable resting area

Providing regular health checkups

Maintaining a regular schedule for food and play time

#### This week we have assessed ourself by solving the book excercise and worksheet provided. We have also learnt how to take care of pet and stray animals, what could be done to save and make their life comfortable? It taught us empathy and compassion and also an early interest in animals can lead to future careers in fields such as biology, zoology, or environmental conservation.