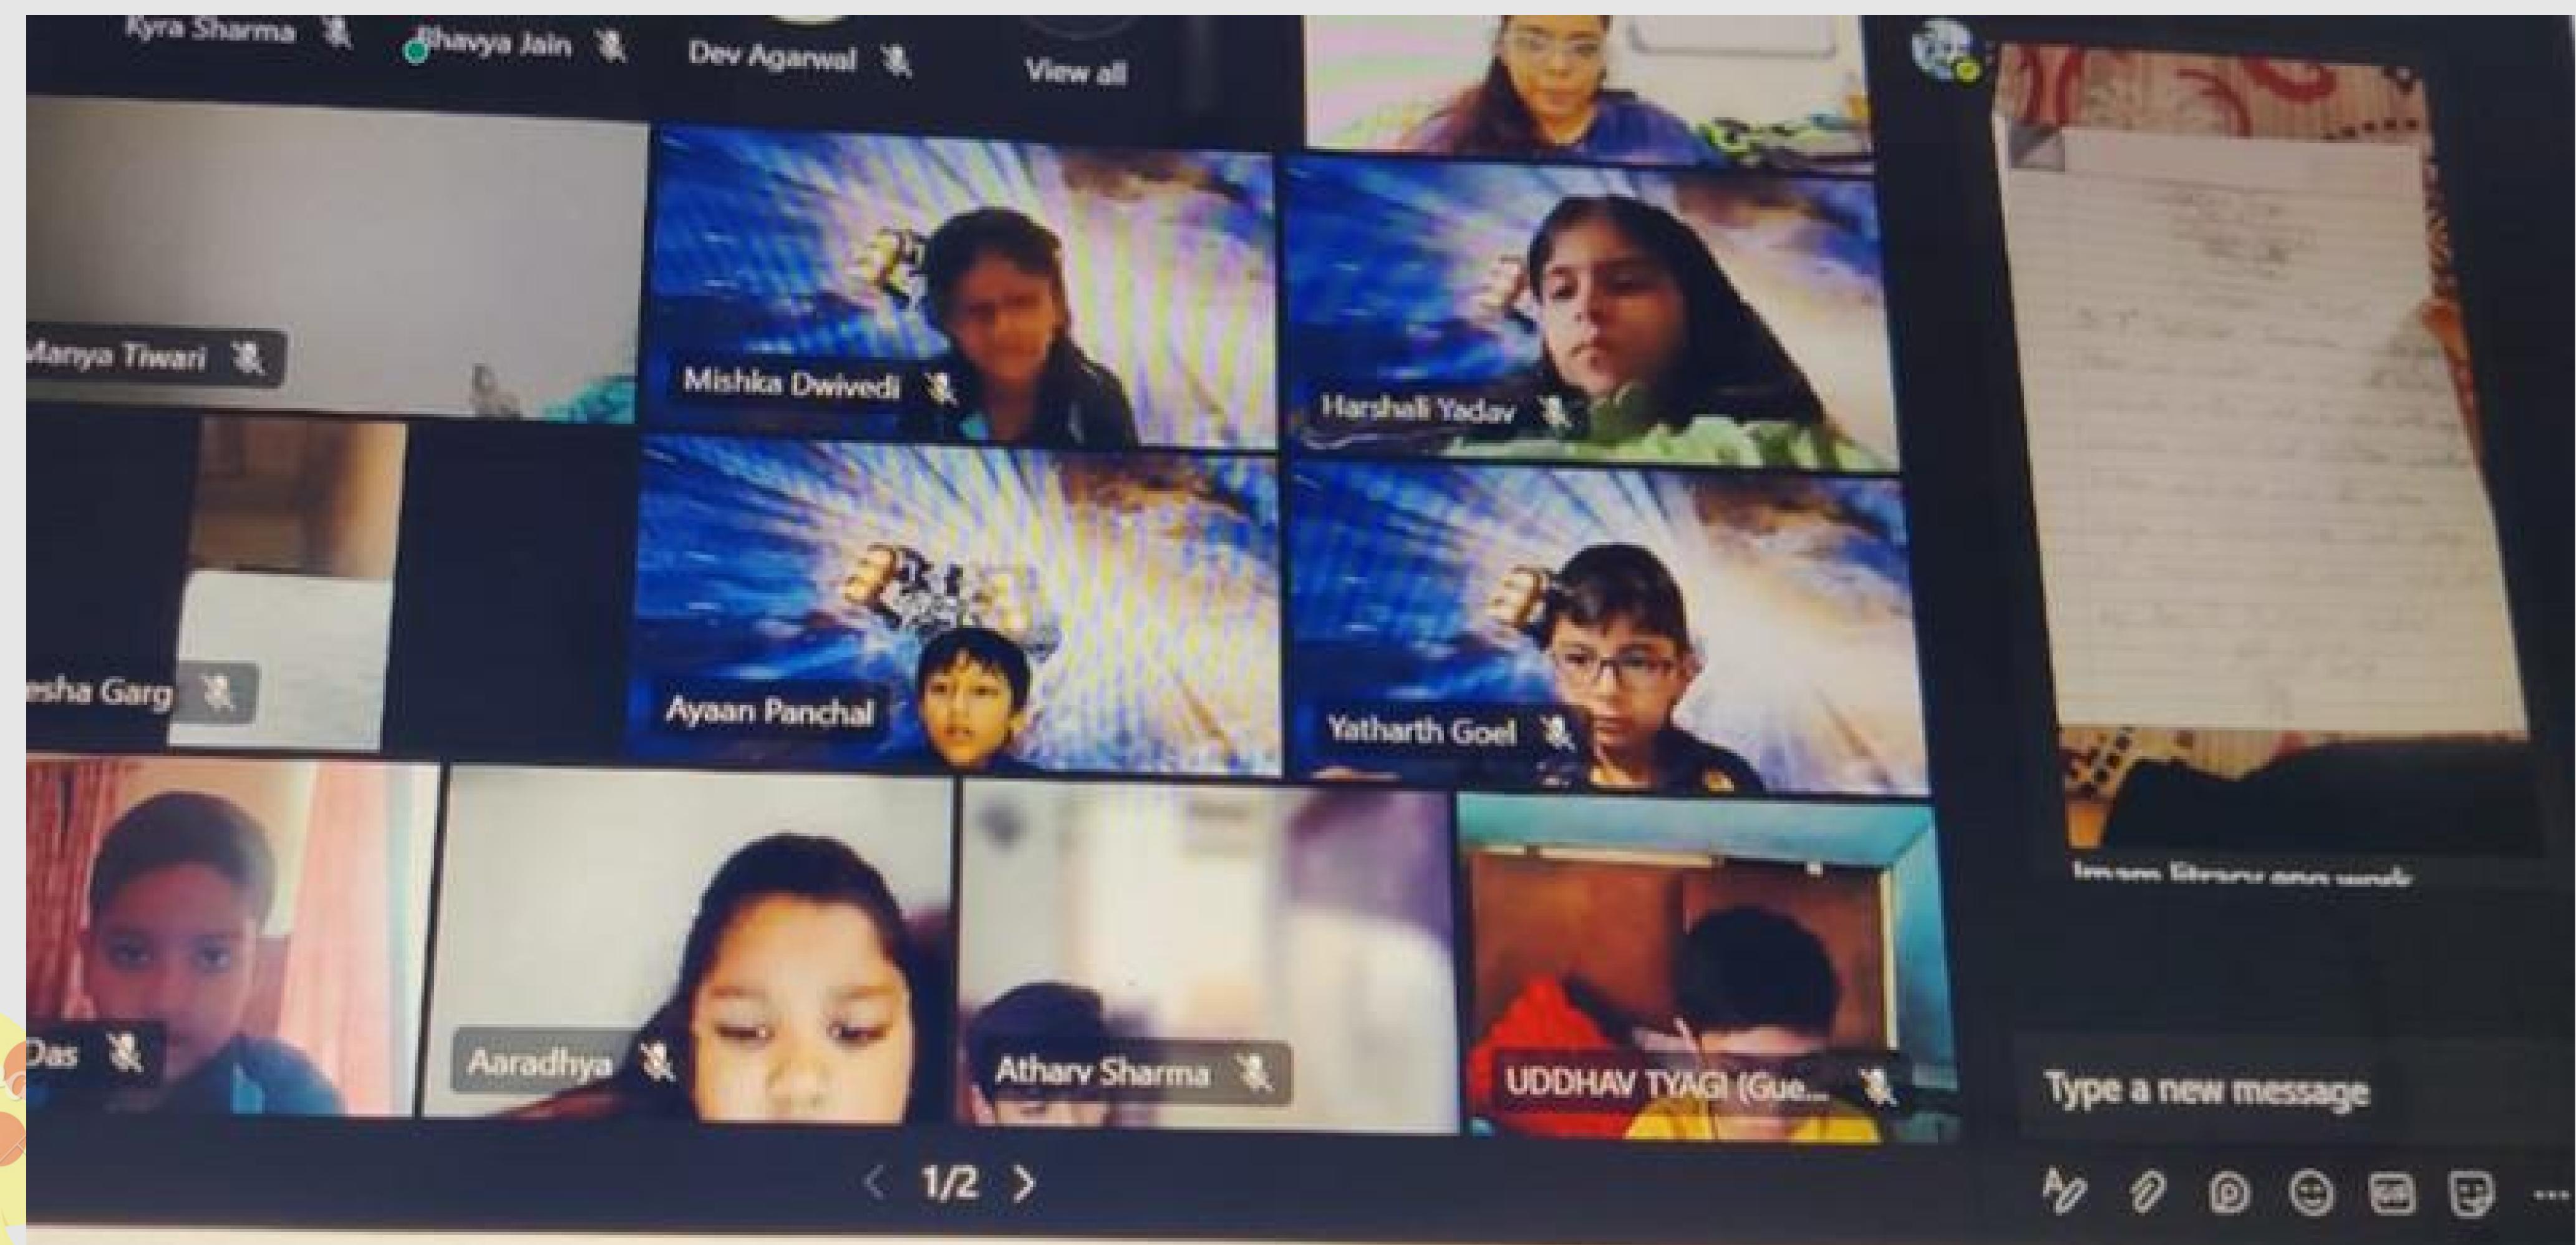

# KHAITAN WORLD WEEK

100 0

AL reveals law

1 to acc-dooms Bess for Ivery a de des Juma L De mm Key, weather 10,00 600 attang to be Almiber, intry the mashing ways